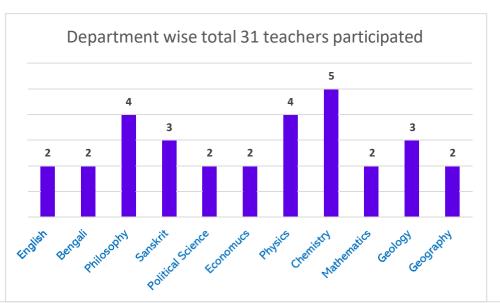

2. ANALYSIS OF FEEDBACK COLLECTED FROM TEACHERS ON SYLLABUS AND ITS TRANSACTION - 2022-2023

In the academic session, feedback was obtained through Google form. Total 31 feedback was received from the all faculty members. The following link was used to obtain teachers' feedback on UG Syllabus and its transaction: