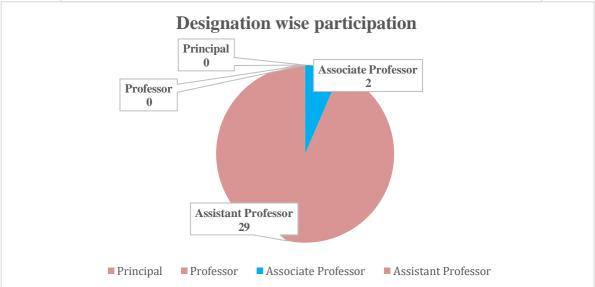

2. ANALYSIS OF FEEDBACK COLLECTED FROM TEACHERS ON SYLLABUS AND ITS TRANSACTION - 2022-2023

In the academic session, feedback was obtained through Google form. Total 31 feedback was received from the all faculty members. The following link was used to obtain teachers' feedback on UG Syllabus and its transaction: