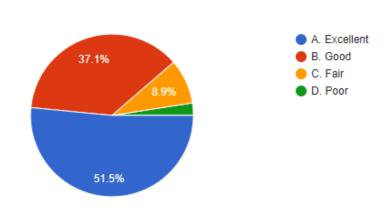

Department wise Participation of Students in Submission of Feedback

Your Department (Select from the Dropdown options) 330 responses

20. The overall quality of teaching-learning process in your institute is very good. 330 responses

330 responses

20. The overall quality of teaching-learning process in your institute is very good. 330 responses

Government of West Bengal, Affiliated to Vidyasagar University

Chakshrikrishnapur, Kulberia, P.O: Kulberia, Dist: Purba Medinipur, PIN: 721649