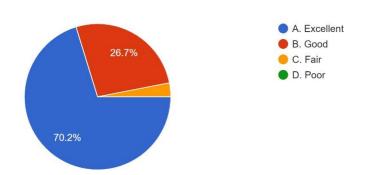

Department wise Participation of Students in Submission of Feedback

Your Department (Select from the Dropdown options) 330 responses

20. The overall quality of teaching-learning process in your institute is very good. 330 responses