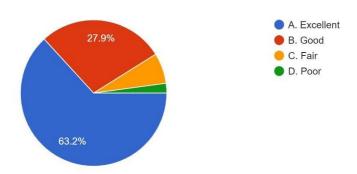

2. How well did the teachers prepare for the classes? 330 responses

3. How well were the teachers able to communicate? 330 responses

Principal
Shahid Matangini Hazra Govt. General Degree
College for Women
Chaksrik/ishnapur-Kulberia;:/kulberia:://burba Medinipur