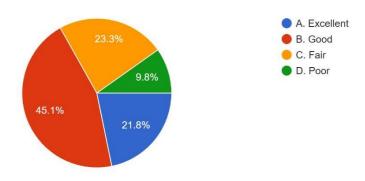

Kulberia, P.O: Kulberia, Dist: Purba Medinipur, PIN: 721649

#### ANALYSIS OF FEEDBACK ON ACADEMIC PERFORMANCE, AMBIENCE ETC.

In the academic session 2021-22, feedback was obtained through manual mode using hard copies for responses. Total 326 feedback was received from the students.

Your Department (Select from the Dropdown options) 326 responses



# Semester (Select from the Dropdown options)

326 responses



#### Academic Year (Select from the Dropdown options)

326 responses



2021-22



## Government of West Bengal, Affiliated to Vidyasagar University



Chakshrikrishnapur, Kulberia, P.O: Kulberia, Dist: Purba Medinipur, PIN: 721649

Feedback Questionnaire A. Your opinion about the COLLEGE A1. Natural environment:

326 responses



#### A2. Security arrangement:

326 responses



# A3. Cleanliness of the Campus & Classrooms: 326 responses

35.9%







#### Government of West Bengal, Affiliated to Vidyasagar University



Chakshrikrishnapur, Kulberia, P.O: Kulberia, Dist: Purba Medinipur, PIN: 721649

A4. Cleanliness of the toilets: Toilets being cleaned regularly & Students are careful keeping toilet clean.

326 responses



#### A5. Building and classroom space:

326 responses



#### B1. Help from Departmental Seminar Library:







# Government of West Bengal, Affiliated to Vidyasagar University



Chakshrikrishnapur, Kulberia, P.O: Kulberia, Dist: Purba Medinipur, PIN: 721649

#### B2.Departmental interactions with Parents/Guardian:

326 responses



# B3. Availability of instruments, chemicals, reagents in laboratory: (applicable for lab-based departments.