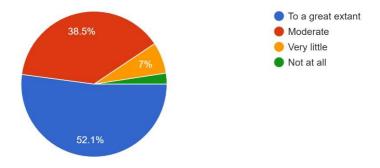

Department wise Participation of Students in Submission of Feedback

Your Department (Select from the Dropdown options) 330 responses

20. The overall quality of teaching-learning process in your institute is very good. 330 responses