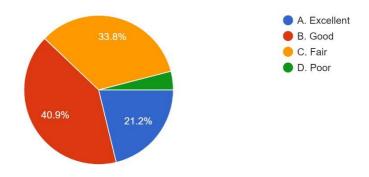

2. How well did the teachers prepare for the classes? 330 responses

3. How well were the teachers able to communicate? 330 responses

Principal
Shahid Matangini Hazra Govt. General Degree
College for Women
Chaksrik/ishnapur-Kulberia;:/kulberia:://burba Medinipur