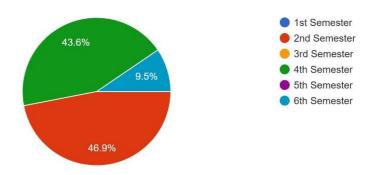

Department wise Participation of Students in Submission of Feedback

Your Department (Select from the Dropdown options) 330 responses

20. The overall quality of teaching-learning process in your institute is very good. 330 responses