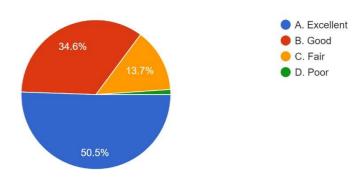

Department wise Participation of Students in Submission of Feedback

Your Department (Select from the Dropdown options) 330 responses

20. The overall quality of teaching-learning process in your institute is very good. 330 responses

330 responses

20. The overall quality of teaching-learning process in your institute is very good. 330 responses

Government of West Bengal, Affiliated to Vidyasagar University

Chakshrikrishnapur, Kulberia, P.O: Kulberia, Dist: Purba Medinipur, PIN: 721649