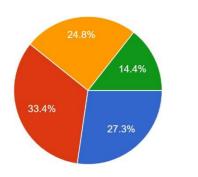

#### Government of West Bengal, Affiliated to Vidyasagar University

Chakshrikrishnapur, Kulberia, P.O: Kulberia, Dist: Purba Medinipur, PIN: 721649

19. What percentage of teachers use ICT tools such as PPT, Multimedia, Projector etc. while teaching.

330 responses

20. The overall quality of teaching-learning process in your institute is very good. 330 responses

Government of West Bengal, Affiliated to Vidyasagar University

Chakshrikrishnapur, Kulberia, P.O: Kulberia, Dist: Purba Medinipur, PIN: 721649