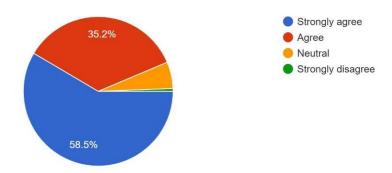

2. How well did the teachers prepare for the classes? 330 responses

3. How well were the teachers able to communicate? 330 responses

Principal
Shahid Matangini Hazra Govt. General Degree
College for Women
Chaksrik/ishnapur-Kulberia;:/kulberia:://burba Medinipur