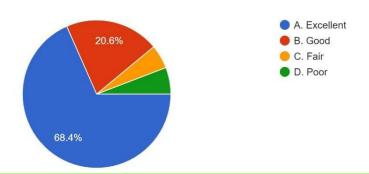

2. How well did the teachers prepare for the classes? 330 responses

3. How well were the teachers able to communicate? 330 responses

Principal
Shahid Matangini Hazra Govt. General Degree
College for Women
Chaksrik/ishnapur-Kulberia;:/kulberia:://burba Medinipur