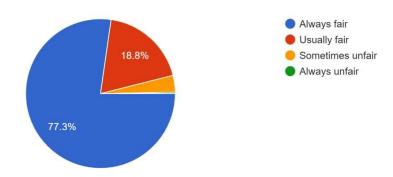

 $\ensuremath{\mathsf{5}}.$  Fairness of the internal evaluation process by the teachers.

330 responses

6. Was your performance in assignments discussed with you? 330 responses