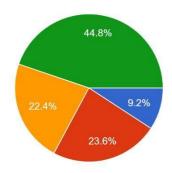

Department wise Participation of Students in Submission of Feedback

Your Department (Select from the Dropdown options) 330 responses

20. The overall quality of teaching-learning process in your institute is very good. 330 responses

330 responses

20. The overall quality of teaching-learning process in your institute is very good. 330 responses

Government of West Bengal, Affiliated to Vidyasagar University

Chakshrikrishnapur, Kulberia, P.O: Kulberia, Dist: Purba Medinipur, PIN: 721649