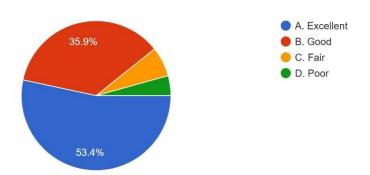

Department wise Participation of Students in Submission of Feedback

Your Department (Select from the Dropdown options) 330 responses

20. The overall quality of teaching-learning process in your institute is very good. 330 responses