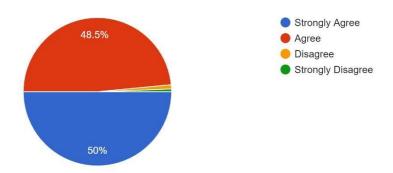

Department wise Participation of Students in Submission of Feedback

Your Department (Select from the Dropdown options) 330 responses

20. The overall quality of teaching-learning process in your institute is very good. 330 responses

330 responses

20. The overall quality of teaching-learning process in your institute is very good. 330 responses

Government of West Bengal, Affiliated to Vidyasagar University

Chakshrikrishnapur, Kulberia, P.O: Kulberia, Dist: Purba Medinipur, PIN: 721649