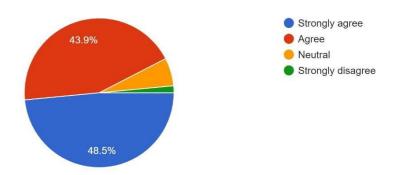

Department wise Participation of Students in Submission of Feedback

Your Department (Select from the Dropdown options) 330 responses

20. The overall quality of teaching-learning process in your institute is very good. 330 responses