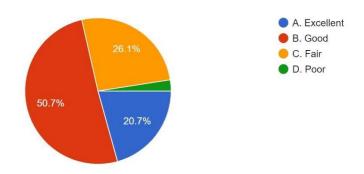

2. How well did the teachers prepare for the classes? 330 responses

3. How well were the teachers able to communicate? 330 responses

Principal
Shahid Matangini Hazra Govt. General Degree
College for Women
Chaksrik/ishnapur-Kulberia;:/kulberia:://burba Medinipur