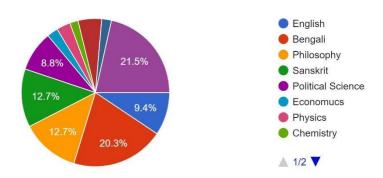

Department wise Participation of Students in Submission of Feedback

Your Department (Select from the Dropdown options) 330 responses

20. The overall quality of teaching-learning process in your institute is very good. 330 responses