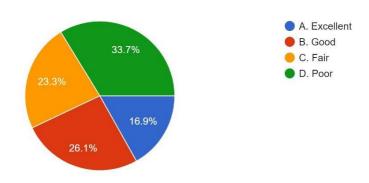

Department wise Participation of Students in Submission of Feedback

Your Department (Select from the Dropdown options) 330 responses

20. The overall quality of teaching-learning process in your institute is very good. 330 responses