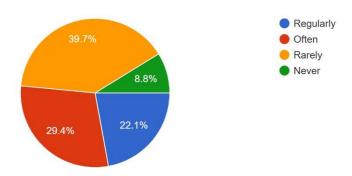

Department wise Participation of Students in Submission of Feedback

Your Department (Select from the Dropdown options) 330 responses

20. The overall quality of teaching-learning process in your institute is very good. 330 responses