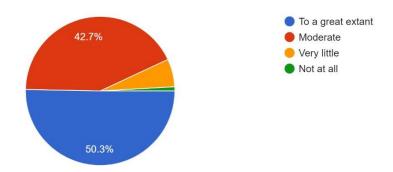

2. How well did the teachers prepare for the classes? 330 responses

3. How well were the teachers able to communicate? 330 responses

Principal
Shahid Matangini Hazra Govt. General Degree
College for Women
Chaksrik/ishnapur-Kulberia;:/kulberia:://burba Medinipur