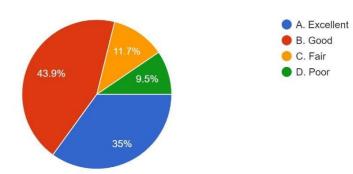

Department wise Participation of Students in Submission of Feedback

Your Department (Select from the Dropdown options) 330 responses

20. The overall quality of teaching-learning process in your institute is very good. 330 responses

330 responses

20. The overall quality of teaching-learning process in your institute is very good. 330 responses

Government of West Bengal, Affiliated to Vidyasagar University

Chakshrikrishnapur, Kulberia, P.O: Kulberia, Dist: Purba Medinipur, PIN: 721649