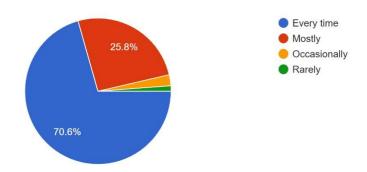

2. How well did the teachers prepare for the classes? 330 responses

3. How well were the teachers able to communicate? 330 responses

Principal
Shahid Matangini Hazra Govt. General Degree
College for Women
Chaksrik/ishnapur-Kulberia;:/kulberia:://burba Medinipur