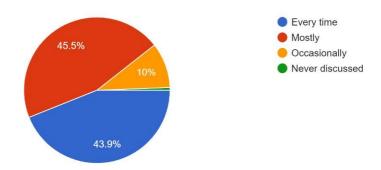

 $\ensuremath{\mathsf{5}}.$  Fairness of the internal evaluation process by the teachers.

330 responses

6. Was your performance in assignments discussed with you? 330 responses