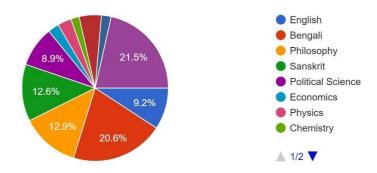

Department wise Participation of Students in Submission of Feedback

Your Department (Select from the Dropdown options) 330 responses

20. The overall quality of teaching-learning process in your institute is very good. 330 responses