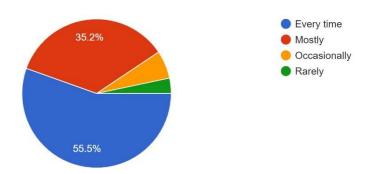

Department wise Participation of Students in Submission of Feedback

Your Department (Select from the Dropdown options) 330 responses

20. The overall quality of teaching-learning process in your institute is very good. 330 responses