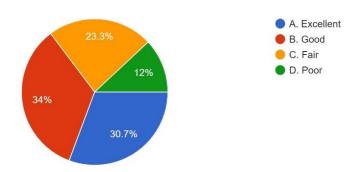

#### Government of West Bengal, Affiliated to Vidyasagar University

Chakshrikrishnapur, Kulberia, P.O: Kulberia, Dist: Purba Medinipur, PIN: 721649

19. What percentage of teachers use ICT tools such as PPT, Multimedia, Projector etc. while teaching.

330 responses

20. The overall quality of teaching-learning process in your institute is very good. 330 responses

Government of West Bengal, Affiliated to Vidyasagar University

Chakshrikrishnapur, Kulberia, P.O: Kulberia, Dist: Purba Medinipur, PIN: 721649