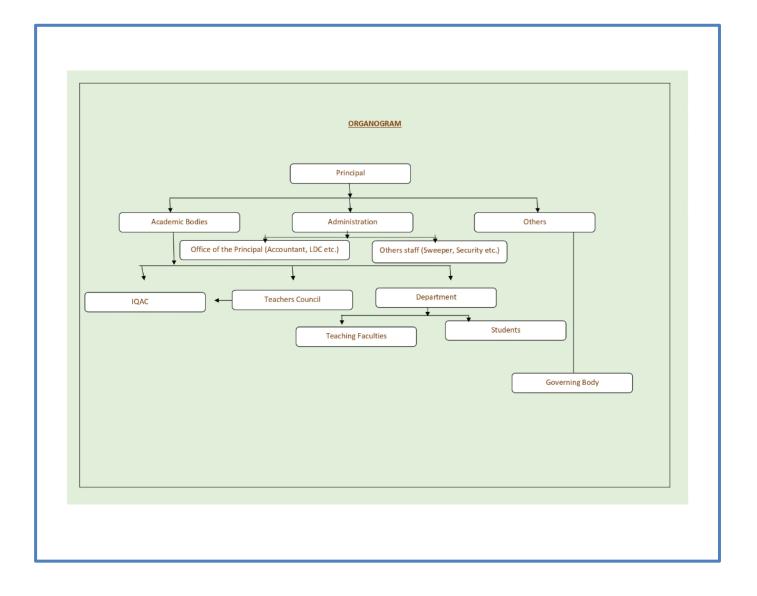

Organogram of the College https://matanginicollege.ac.in/Organogram.aspx

Principal Shahid Matangini Hazra Government General Degree College for Women Cheksrikrishnapur, Kufberia, Nimtouri

Tamluk, Purba Medinipur