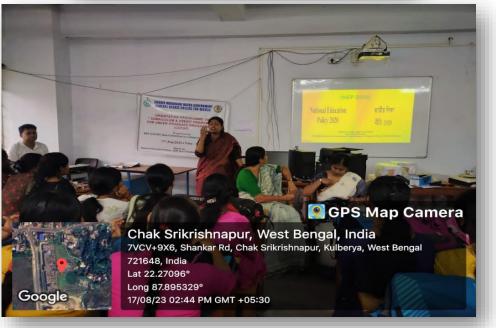

### **Photograph of NEP Implementation**

NOTICE

Dated: 11.08.2023

This is for information of all concerned that the NEP-CCFUP sub-committee is going to organize an orientation programme for newly admitted first semester students of our college, on the new curriculum pattern based on NEP 2020, which is effective from the current academic session (23-24). The programme will be followed by a Q/A session from the students as well as other stakeholders of our college.

#### Programme details: Date and Time - 17.08.2023, 1 pm

Notice No. SMHGC/072/2023

Venue – Room No. 1

#### Speakers –

- a) Inaugural speech by Dr. Bijoy Krishna Roy, Principal, SMHGGDCW
- b) Introductory speech about the college by Dr. Ranjana Ganguly (Mukherjee), Associate Professor and HOD, Department of Sanskrit
- c) Elaborate discussion on the main topic by -
- 1. Smt. Piku Dasgupta, IQAC co-ordinator, Associate Professor and HOD, Department of Political Science
- 2. Dr. Souti Basu, Assistant Professor and HOD, Department of Philosophy
- 3. Smt. Aparupa Banerjee, Assistant Professor and HOD, Department of Geology
- d) Discussion about college library facilities by Shri Anupta Jana, Assistant Librarian
  e) Anchoring by Smt. Lovely Burman, Assistant Professor, Department of Geology
- f) Vote of thanks by Smt. Lovely Burman, Convenor, NEP-CCFUP sub-committee