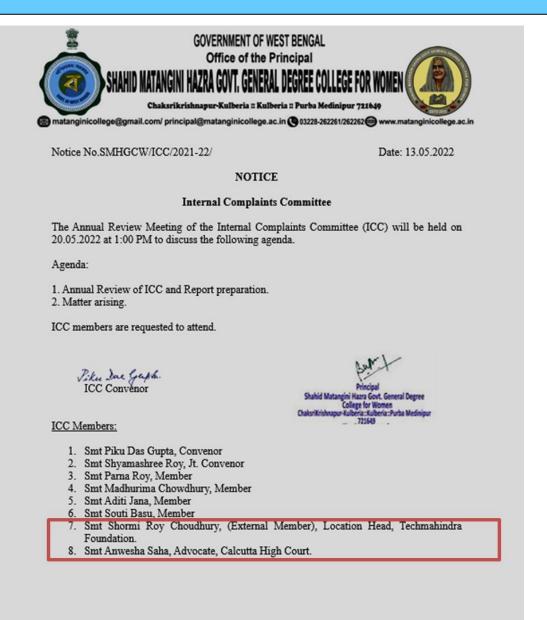

## Sample Photograph of list of External Members of ICC

Principal

Office of the Principal

## Sample Photograph of list of External Members of ICC

Shahid Matangini Hazra Govt. General Degree College for Women Government of West Bengal, Affiliated to Vidyasagar University Chakshrikrishnapur, Kulberia, P.O.: Kulberia, Dist. Purba Medinipur, PIN: 721649

### Composition:

ICC has a membership of six persons including an external member, of which at least half the members are women and Convenor of the Committee is a woman faculty member.

| Convenor:          | Dr Ranjana Ganguly Mukherjee, Associate Professor, SMHGGDCW<br>icc.smhgcw@gmail.com |
|--------------------|-------------------------------------------------------------------------------------|
| Joint Convenor     | Smt Shyamashree Roy, Assistant Professor, SMHGGDCW.                                 |
| Member             | Shri Debayan Chaudhuri, Assistant Professor, SMHGGDCW.                              |
| Member             | Smt Atasi Mahapatra, Assistant Professor, SMHGGDCW.                                 |
| Member             | Smt Madhurima Chowdhury, Assistant Professor, SMHGGDCW.                             |
| External<br>Member | Smt Shormi Roy Choudhury, Location Head, Tech Mahindra Foundation                   |
| External<br>Member | Smt Anwesha Saha, Advocate, Calcutta High Court.                                    |