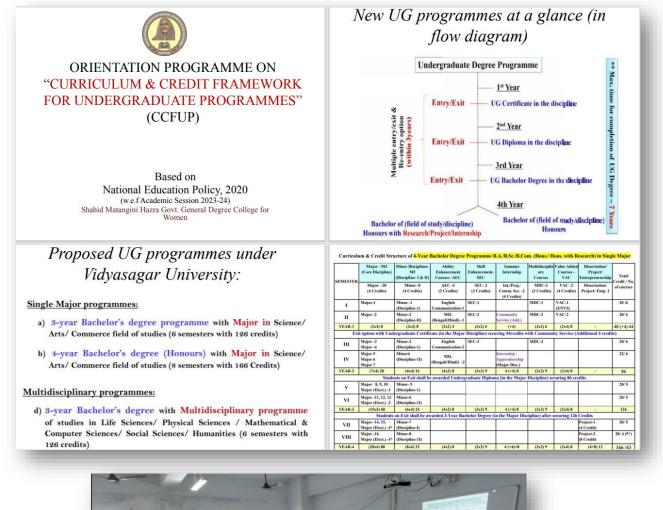

## **ORIENTATION PROGRAMME ON "CURRICULUM & CREDIT FRAMEWORK** FOR UNDER GRADUATE PROGRAMMES" (CCFUP)

Organised by-NEP (CCFUP) Sub-Committee in collaboration with IQAC

17th Aug 2023 • Time - 1 P.M

**Based on** National Education Policy, 2020 (w.e.f Academic Session 2023-24)