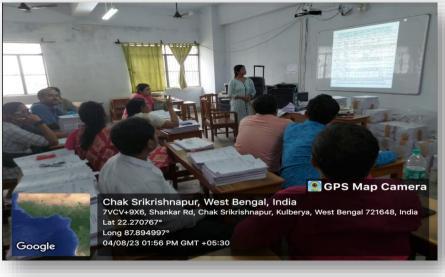

## Photograph of the NEP Seminar Presentation for Students

## Photograph of the NEP Seminar Presentation for Faculties

Office of the Principal

SHAHID MATANGINI HAZRA GOVT. GENERAL DEGREE COLLEGE FOR WOMEN (

Chaksrikrishnapur-Kulberia :: Kulberia :: Purba Medinipur 721649