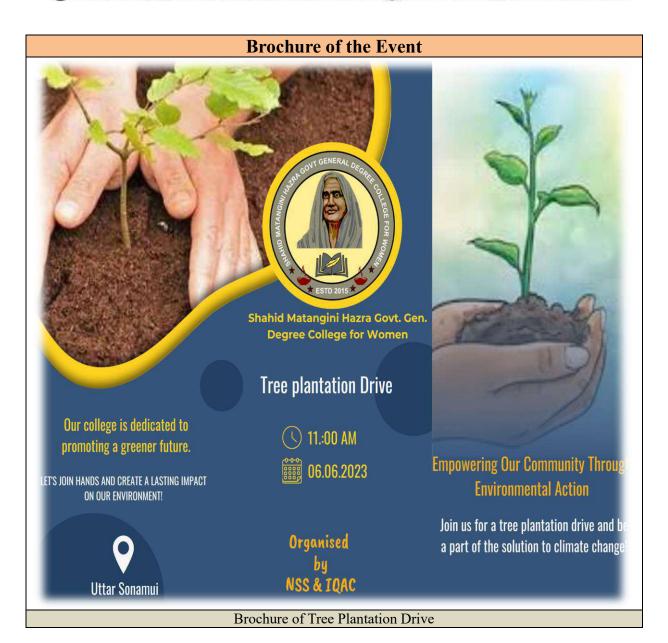

#### **Tree Plantation Drive**

This is for information of all concerned that the NSS in collaboration with IQAC and SESREC of our college is going to organize a Tree Plantation Drive on 06.06.2023 at Uttar Sonamui village. All the stakeholders are cordially invited to participate in the program.

#### Report of the Event

The tree planting initiative undertaken by 42 students in collaboration with the National Service Scheme (NSS) on 6th June, 2023 in Uttar Sonamui village represents a significant step towards environmental conservation and community engagement. This activity not only contributed to the greening of the area but also played a crucial role in sensitizing students to the importance of the pressing issue of climate change. By actively participating in the planting of saplings, students were able to directly contribute to the betterment of the local environment, thereby learning about the tangible benefits of reforestation and afforestation efforts. Such hands-on experiences are invaluable in fostering a deep connection with nature, understanding the ecological impact of trees, and recognizing the importance of biodiversity for sustaining life. Moreover, this initiative helped in developing a sense of social responsibility among the students, highlighting how individual and collective actions can lead to significant positive changes in the community. It served as a practical lesson in teamwork, planning, and executing community service projects, skills that are essential for holistic development.