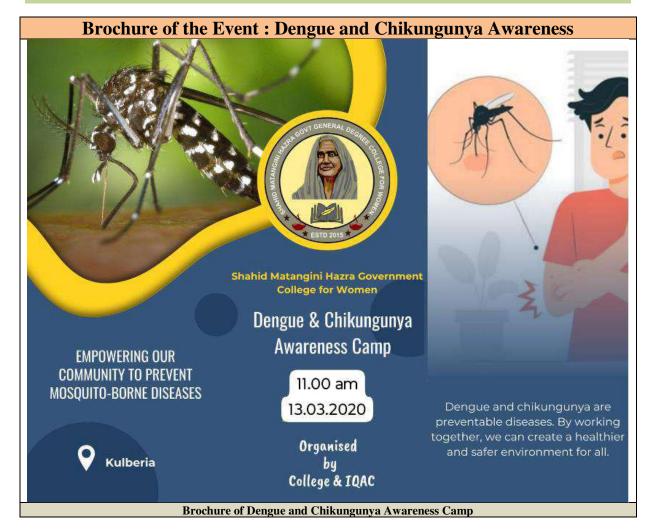

#### Dengue and chikungunya awareness

Government of West Bengal Office of the Principal

Shahid Matangini Hazra Government College for Women Chaksrikrishnapur::Kulberia, Nimtouri, Purba Medinipur, West Bengal, Pin- 721649 Email ID: matanginicollege@gmail.com/principal@matanginicollege.org :: Phone No.: 03228-262261/262262

#### NOTICE

This is for information of all concerned that in conformity with Memo No: ED-516/2019 dated 13.03.2019 of the Government of West Bengal, the college in collaboration with IQAC of our college is going to organize the Dengue and Chikungunya Awareness Programme on 13.03.2020 in the neighbouring village of Uttar Narkelda. All the stakeholders are cordially invited to participate in the program.

Date: 07.03.2020

Principal

Principal iid Matangini Hazra Gove College for Women ibrishnasur, Kulberia, Tamluk, Purta Leboprino Bhittachanga

**IQAC Coordinator** Shahid Matangini Hazra Government College for Women