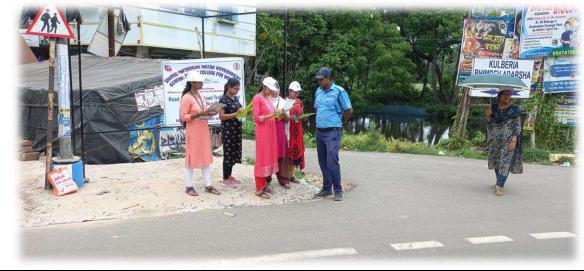

#### PHOTOGRAPHS OF THE PROGRAMME: TREE PLANTATION DRIVE

#### Photograph of Tree Plantation Drive

Place: Uttar Sonamui Village Date: 06.06.2023

Photograph of Tree Plantation Drive

Place: Uttar Sonamui Village Date: 06.06.2023

Principal
Shahid Matangini Haza Government
General Degree College for Women
Chaksribrishnapur, Kufberia, Wimtouri
Tamlut, Purba Madinipur
Principal

#### Report of the Event

The tree planting initiative undertaken by 42 students in collaboration with the National Service Scheme (NSS) on 6th June, 2023 in Uttar Sonamui village represents a significant step towards environmental conservation and community engagement. This activity not only contributed to the greening of the area but also played a crucial role in sensitizing students to the importance of the pressing issue of climate change. By actively participating in the planting of saplings, students were able to directly contribute to the betterment of the local environment, thereby learning about the tangible benefits of reforestation and afforestation efforts. Such hands-on experiences are invaluable in fostering a deep connection with nature, understanding the ecological impact of trees, and recognizing the importance of biodiversity for sustaining life. Moreover, this initiative helped in developing a sense of social responsibility among the students, highlighting how individual and collective actions can lead to significant positive changes in the community. It served as a practical lesson in teamwork, planning, and executing community service projects, skills that are essential for holistic development.