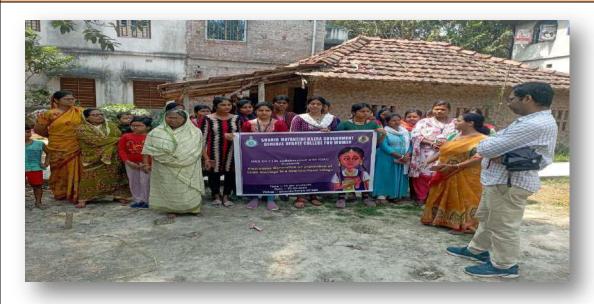

## PHOTOGRAPHS OF THE PROGRAMME : EXTENSION ACTIVITY ON AWARENESS GENERATION ON PREVENTION OF CHILD MARRIAGE

Photograph of Extension Activity on Awareness Generation on Prevention of Child Marriage Place: Bhandarberya Village Date: 23.03.2023

Photograph of Extension Activity on Awareness Generation on Prevention of Child Marriage Place: Bhandarberya Village Date: 23.03.2023

Principal
Shahid Matangini Hazra Governmet
General Degree College for Wome
Chebssibrishnapur, Kufberia, Rimbori