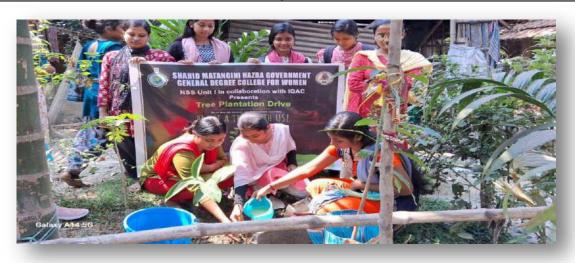

#### PHOTOGRAPHS OF THE PROGRAMME: TREE PLANTATION DRIVE

#### Photograph of Tree Plantation Drive

Place: Uttar Sonamui Village Date: 06.06.2023

Photograph of Tree Plantation Drive

Place: Uttar Sonamui Village Date: 06.06.2023

Principal
Shahid Matangini Haza Government
General Degree College for Women
Chaksribrishnapur, Kufberia, Wimtouri
Tamlut, Purba Madinipur
Principal

#### Report of the Event

The tree planting initiative undertaken by 42 students in collaboration with the National Service Scheme (NSS) on 6th June, 2023 in Uttar Sonamui village represents a significant step towards environmental conservation and community engagement. This activity not only contributed to the greening of the area but also played a crucial role in sensitizing students to the importance of the pressing issue of climate change. By actively participating in the planting of saplings, students were able to directly contribute to the betterment of the local environment, thereby learning about the tangible benefits of reforestation and afforestation efforts. Such hands-on experiences are invaluable in fostering a deep connection with nature, understanding the ecological impact of trees, and recognizing the importance of biodiversity for sustaining life. Moreover, this initiative helped in developing a sense of social responsibility among the students, highlighting how individual and collective actions can lead to significant positive changes in the community. It served as a practical lesson in teamwork, planning, and executing community service projects, skills that are essential for holistic development.