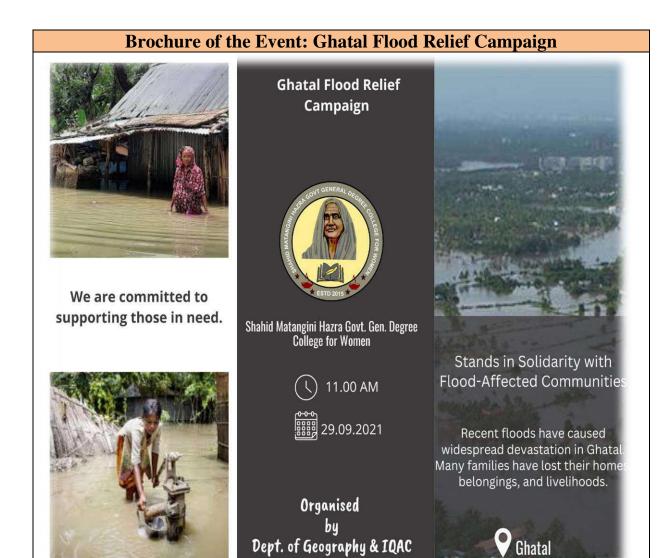

#### Ghatal flood Relief Campaign

#### NOTICE

This is for the information of all concerned that the Department of Geography in collaboration with IQAC is going to organize a Ghatal Flood Relief Campaign in Ghatal area on 29th September 2021. All the stakeholders are informed to attend and make the program successful.

Department of Geography Shahid Matangini Hazra

Principal Shahid Matangini Hazra Government General Degree College for Women Cheksrikrishnapur, Kulberia, Mimtouri

Principal Medinipur

**Brochure of Ghatal Flood Relief Campaign** 

#### Report of the Event

The extension activity conducted on 29th September 2021, in response to the severe flooding in Ghatal, West Bengal, was a significant undertaking led by the department of Geography in collaboration with IQAC that highlighted the value of community service and social responsibility among students. There were 40 students who participated in this relief campaign. Triggered by heavy rainfall, the release of water from barrages, along with the overflowing of the Shilabati River, this natural disaster resulted in the inundation of low-lying areas, creating a dire situation for the local population. In this critical time, our students stepped up to provide essential support to the affected individuals. By distributing food and rations to the homeless who had lost their shelter and means of sustenance due to the flood, the students played a crucial role in the immediate relief efforts. This direct involvement in disaster response not only brought immediate aid to those in need but also served as a powerful learning experience for the students. This hands-on approach to learning about and dealing with social issues fostered a deep sense of empathy, awareness, and understanding among the students. They were sensitized to the realities of disaster management, including the importance of quick response, effective resource distribution, and the need for long-term recovery strategies. Engaging in such activities also contributed to the students' holistic development by enhancing their skills in leadership, teamwork, and critical thinking in realworld scenarios.

Moreover, this initiative underscored the importance of community engagement and the impact individuals can make through collective action. It demonstrated how young people, empowered with knowledge and a willingness to help, can contribute significantly to their communities in times of crisis. Overall, the flood relief effort not only provided immediate assistance to those affected but also nurtured a generation of socially responsible and compassionate individuals, ready to address and contribute to the solution of social issues.