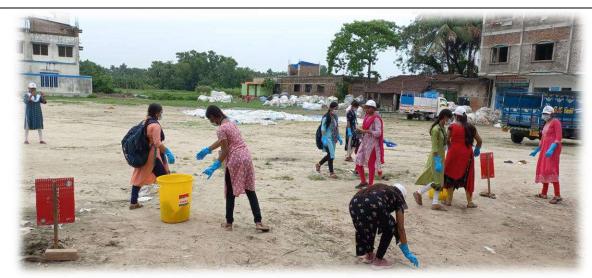

#### PHOTOGRAPHS OF THE PROGRAMME CLEAN INDIA MISSION CAMPAIGN

Photograph of Swachh Bharat: Clean India Mission Campaign Place: Kulberia Bhimpur Fair ground Date: 06.04.2023

Photograph of Swachh Bharat: Clean India Mission Campaign Place: Kulberia Bhimpur Fair ground Date: 06.04.2023

#### Report of the Event

Clean India Mission was held on 6th April 2023 at Kulberia Bhimpur Fair ground by the NSS of Shahid Matangini Hazra Government General Degree College for Women, Purba Medinipur, significantly impacted the neighborhood community by promoting cleanliness and hygiene. The participating students were sensitized to the importance of cleanliness and the role they play in societal well-being. This activity fostered a sense of responsibility and community service among the 26 volunteer students, enhancing their holistic development by instilling values of social commitment and environmental protection.