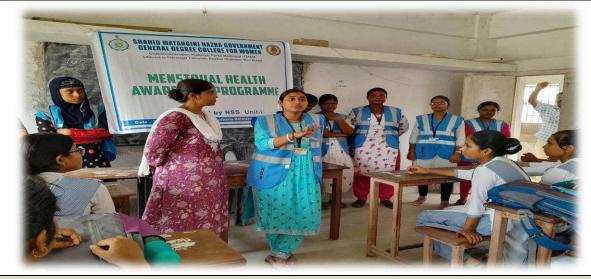

#### PHOTOGRAPHS OF THE PROGRAMME MENSTRUAL HYGIENE AWARENESS PROGRAM

Photograph of Menstrual Hygiene Awareness Program Place: Kulberia Bhimdev Adarsha Vidyapith Date: 28.04.2023

Photograph of Menstrual Hygiene Awareness Program Place: Kulberia Bhimdev Adarsha Vidyapith Date: 28.04.2023

#### Report of the Event

The Menstrual Health Awareness program held on 28th April 2023 at Kulberia Bhimdev Adarsha Vidyapith by the NSS of Shahid Matangini Hazra Government General Degree College for Women, Purba Medinipur, had a profound impact on the community by addressing menstrual health issues and breaking associated taboos. The initiative educated the school girls about menstrual hygiene, the importance of using sanitary products, and maintaining personal health. This activity not only improved health awareness but also empowered women by providing essential knowledge and resources. Participating students were sensitized to gender-specific health issues, enhancing their empathy and understanding of societal challenges, which is crucial for their holistic development. 32 students of the college visited the school to create awareness around menstrual hygiene.