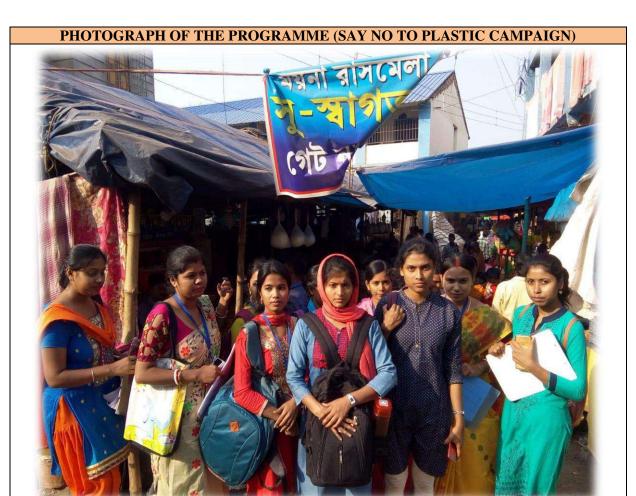

Say no to Plastic Campaign
Place: Moyna Rashmela Fair Ground Date: 19.11.2019

Shahid Matangini Hazra Government General Degree College for Women Chaksribrishnapur, Kutberia, Kimtouri Tamluk, Purba Medinipur Principal

#### Report of the Event

The "Say No to Plastic" campaign, led by students in collaboration with IQAC on 19th November 2019 at the Moyna Rashmela fair, was an important activity for both helping the community and teaching students about important social issues. The students talked to people at the fair about how bad plastic is for the environment and encouraged them to stop using it. This project showed the students how they can make a difference in protecting the environment and taught them about working together for a good cause. They learned a lot about taking care of the planet and how to persuade others to do the same, which is a big step in becoming responsible and aware citizens. There were 50 students who heartily participated in this initiative.