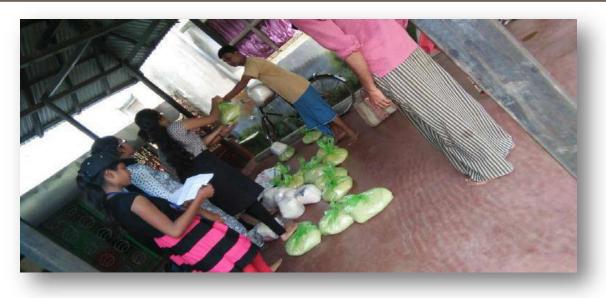

#### PHOTOGRAPHS OF THE PROGRAMME: GHATAL FLOOD RELIEF CAMPAIGN

Photograph of Ghatal Flood Relief Campaign Place: Ghatal Date: 29.09.2021

Photograph of Ghatal Flood Relief Campaign **Place: Ghatal** Date: 29.09.2021

#### Report of the Event

The extension activity conducted on 29th September 2021, in response to the severe flooding in Ghatal, West Bengal, was a significant undertaking led by the department of Geography in collaboration with IQAC that highlighted the value of community service and social responsibility among students. There were 40 students who participated in this relief campaign. Triggered by heavy rainfall, the release of water from barrages, along with the overflowing of the Shilabati River, this natural disaster resulted in the inundation of low-lying areas, creating a dire situation for the local population. In this critical time, our students stepped up to provide essential support to the affected individuals. By distributing food and rations to the homeless who had lost their shelter and means of sustenance due to the flood, the students played a crucial role in the immediate relief efforts. This direct involvement in disaster response not only brought immediate aid to those in need but also served as a powerful learning experience for the students. This hands-on approach to learning about and dealing with social issues fostered a deep sense of empathy, awareness, and understanding among the students. They were sensitized to the realities of disaster management, including the importance of quick response, effective resource distribution, and the need for long-term recovery strategies. Engaging in such activities also contributed to the students' holistic development by enhancing their skills in leadership, teamwork, and critical thinking in realworld scenarios.

Moreover, this initiative underscored the importance of community engagement and the impact individuals can make through collective action. It demonstrated how young people, empowered with knowledge and a willingness to help, can contribute significantly to their communities in times of crisis. Overall, the flood relief effort not only provided immediate assistance to those affected but also nurtured a generation of socially responsible and compassionate individuals, ready to address and contribute to the solution of social issues.