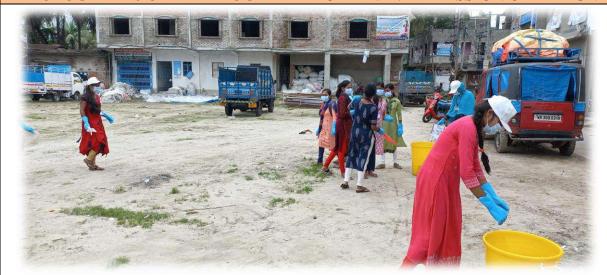

#### PHOTOGRAPHS OF THE PROGRAMME CLEAN INDIA MISSION CAMPAIGN

Photograph of Swachh Bharat: Clean India Mission Campaign Place: Kulberia Bhimpur Fair ground Date: 06.04.2023

Photograph of Swachh Bharat: Clean India Mission Campaign Place: Kulberia Bhimpur Fair ground Date: 06.04.2023

#### Report of the Event

Clean India Mission was held on 6th April 2023 at Kulberia Bhimpur Fair ground by the NSS of Shahid Matangini Hazra Government General Degree College for Women, Purba Medinipur, significantly impacted the neighborhood community by promoting cleanliness and hygiene. The participating students were sensitized to the importance of cleanliness and the role they play in societal well-being. This activity fostered a sense of responsibility and community service among the 26 volunteer students, enhancing their holistic development by instilling values of social commitment and environmental protection.