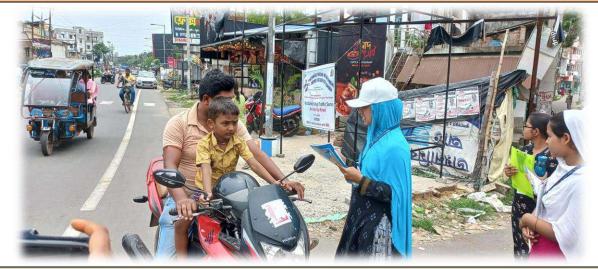

#### PHOTOGRAPHS OF THE PROGRAMME ROAD TRAFFIC AND AIR POLLUTION AWARENESS **PROGRAMME**

Photograph of Road Traffic and Air Pollution Awareness Programme Place: Kulberia Road Date: 10.05.2023

Photograph of Road Traffic and Air Pollution Awareness Programme Place: Kulberia Road Date: 10.05.2023

#### Report of the Event

On 10th May 2023, the Road Traffic and Air Pollution Awareness program conducted at Kulberia Road by the NSS of Shahid Matangini Hazra Government General Degree College for Women, Purba Medinipur, educated the local community about road safety, the importance of following traffic rules, and the adverse effects of air pollution. The campaign aimed to reduce road accidents, promote safe driving habits, and raise awareness about the environmental impact of vehicular emissions. 31 Students participated actively, engaging with the community to spread awareness about both road safety measures and ways to minimize air pollution. This experience sensitized them to the critical issues of road safety and environmental protection, fostering a sense of civic responsibility and enhancing their awareness of public safety and environmental concerns, contributing to their overall development as responsible and environmentally conscious citizens.