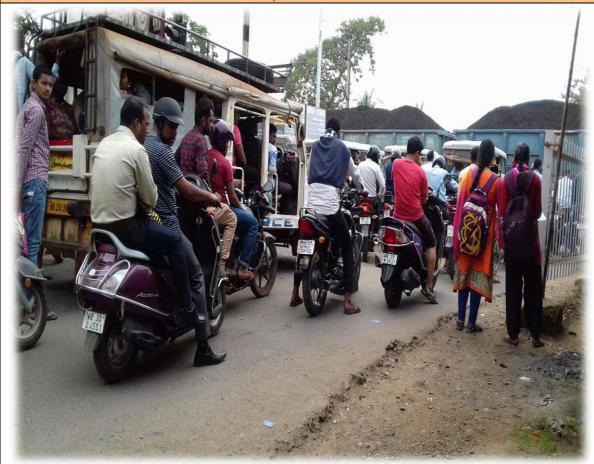

#### PHOTOGRAPHS OF THE PROGRAMME (ROAD TRAFFIC AND ROAD SAFETY AWARENESS)

Road Traffic and Road Safety Awareness Place: Tamluk Srirampur Bus Road Date: 08.02.2019

> Shahid Matangini Hazra Government General Degree College for Women Chaksritrishnapur, Kurberia, Mimtouri Tamluk, Purba Medinipur Principal

#### Report of the Event

Road Traffic and Road Safety Survey- Students of our institution conducted a survey on the status of traffic and road health in the peri-semi urban area of Tamluk Srirampur Bus Road in Purba Medinipur. The survey conducted by 17 students on the status of traffic and road health along the Tamluk Srirampur Bus Road in Purba Medinipur serves as a commendable extension activity, bridging academic learning with real-world applications and community service. This initiative significantly contributed to the students' holistic development by immersing them in an exercise that sensitized them to the infrastructural challenges and safety issues faced by their community. Engaging in this survey allowed students to directly interact with the socio-economic and environmental aspects of urban planning and public health, fostering a sense of social responsibility and civic awareness. By analyzing and addressing the complexities of traffic flow and road conditions, the students not only gained practical insights into urban management but also played a pivotal role in advocating for improvements and safer transportation networks in their locality. Students of our college presented the Road survey project and achieved success in the East Zone Students' Research Convention 2019-20 programme held at the Jadavpur University.