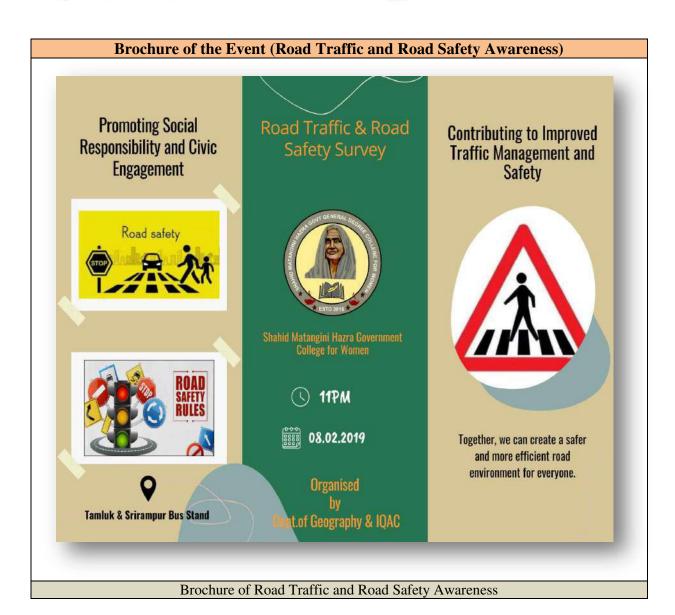

#### Road Traffic and Road Safety Awareness

Government of West Bengal Office of the Principal

Shahid Matangini Hazra Government College for Women Chaksrikrishnapur::Kulberia, Nimtouri, Purba Medinipur, West Bengal, Pin-721649

#### NOTICE

This is for information of all concerned that the Department of Geography in collaboration with IQAC of our college is going to organize a Road Traffic and Road Safety Survey on the status of traffic and road health in the peri-semi urban area of Tamluk Srirampur Bus Road in Purba Medinipur on 8<sup>th</sup> February 2019. All the stakeholders are cordially invited to participate in the program.

#### Report of the Event

Road Traffic and Road Safety Survey- Students of our institution conducted a survey on the status of traffic and road health in the peri-semi urban area of Tamluk Srirampur Bus Road in Purba Medinipur. The survey conducted by 17 students on the status of traffic and road health along the Tamluk Srirampur Bus Road in Purba Medinipur serves as a commendable extension activity, bridging academic learning with real-world applications and community service. This initiative significantly contributed to the students' holistic development by immersing them in an exercise that sensitized them to the infrastructural challenges and safety issues faced by their community. Engaging in this survey allowed students to directly interact with the socio-economic and environmental aspects of urban planning and public health, fostering a sense of social responsibility and civic awareness. By analyzing and addressing the complexities of traffic flow and road conditions, the students not only gained practical insights into urban management but also played a pivotal role in advocating for improvements and safer transportation networks in their locality. Students of our college presented the Road survey project and achieved success in the East Zone Students' Research Convention 2019-20 programme held at the Jadavpur University.