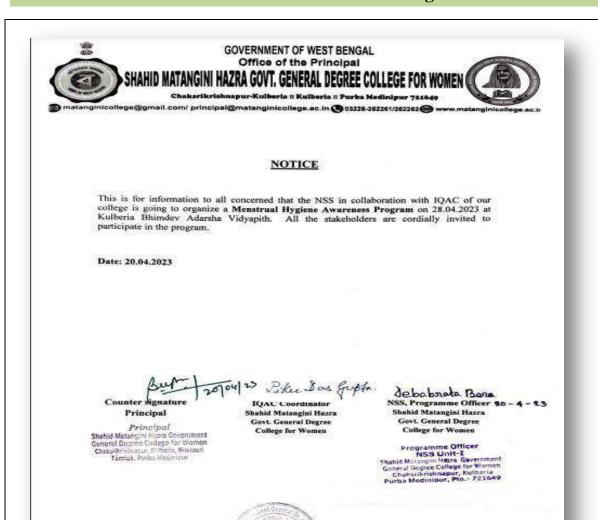

#### Notice: Adolescent Girls' Health Awareness Camp

This is to announce that our college in collaboration with NSS and IQAC is going to arrange a two day event on "Adolescent Girls' Health Awareness Camp." This session aims to empower the attendees with knowledge and awareness regarding various aspects of health and well-being specific to adolescent girls.

Event Details: Date: March 13, 2023 (Day 1)- Talk on Adolescent Girl's Awareness Camp

Time: 11.30 am Venue: Room 1

Date: March 14, 2023 (Day 2)- Sensitization Drive on Adolescent Girls' Health in a nearby

village.

Time: 11.00 am onwards Venue: Ganapatinagar village

For any further details, please contact the undersigned.

Date: February 20, 2023

Principal

2) Pike Das Jupta IQAC Coordinator nahid Mutangini Hazra Govt. General Degree College for Women

Debabsiata Bena

NSS, Programme Officer 20 Shahid Matangini Hazra

Programme Officer NSS Unit-I I Watangini Hazra Govern rai Degree College for Wo

Principal Shahid Matangini Hazra Government General Degree College for Women Cheksribrishnapur, Kufberia, Mimtouri