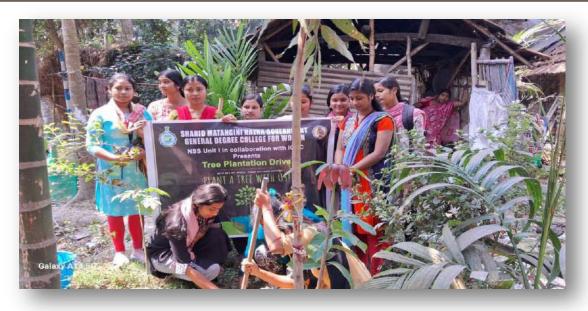

#### PHOTOGRAPHS OF THE PROGRAMME: TREE PLANTATION DRIVE

#### Photograph of Tree Plantation Drive

Place: Uttar Sonamui Village Date: 06.06.2023

Photograph of Tree Plantation Drive

Place: Uttar Sonamui Village Date: 06.06.2023

Principal
Shahid Matangini Haza Government
General Degree College for Women
Chaksribrishnapur, Kufberia, Wimtouri
Tamlut, Purba Madinipur
Principal

#### Report of the Event

The tree planting initiative undertaken by 42 students in collaboration with the National Service Scheme (NSS) on 6th June, 2023 in Uttar Sonamui village represents a significant step towards environmental conservation and community engagement. This activity not only contributed to the greening of the area but also played a crucial role in sensitizing students to the importance of the pressing issue of climate change. By actively participating in the planting of saplings, students were able to directly contribute to the betterment of the local environment, thereby learning about the tangible benefits of reforestation and afforestation efforts. Such hands-on experiences are invaluable in fostering a deep connection with nature, understanding the ecological impact of trees, and recognizing the importance of biodiversity for sustaining life. Moreover, this initiative helped in developing a sense of social responsibility among the students, highlighting how individual and collective actions can lead to significant positive changes in the community. It served as a practical lesson in teamwork, planning, and executing community service projects, skills that are essential for holistic development.