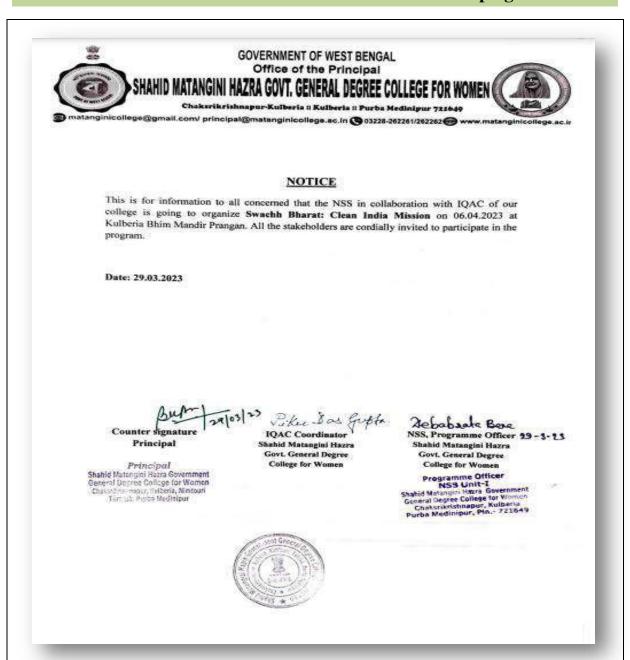

#### **Tree Plantation Drive**

This is for information of all concerned that the NSS in collaboration with IQAC and SESREC of our college is going to organize a Tree Plantation Drive on 06.06.2023 at Uttar Sonamui village. All the stakeholders are cordially invited to participate in the program.