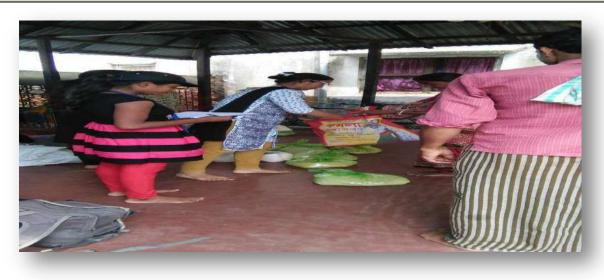

#### PHOTOGRAPHS OF THE PROGRAMME: GHATAL FLOOD RELIEF CAMPAIGN

Photograph of Ghatal Flood Relief Campaign Place: Ghatal Date: 29.09.2021

Photograph of Ghatal Flood Relief Campaign **Place: Ghatal** Date: 29.09.2021

#### Report of the Event

The extension activity conducted on 29th September 2021, in response to the severe flooding in Ghatal, West Bengal, was a significant undertaking led by the department of Geography in collaboration with IQAC that highlighted the value of community service and social responsibility among students. There were 40 students who participated in this relief campaign. Triggered by heavy rainfall, the release of water from barrages, along with the overflowing of the Shilabati River, this natural disaster resulted in the inundation of low-lying areas, creating a dire situation for the local population. In this critical time, our students stepped up to provide essential support to the affected individuals. By distributing food and rations to the homeless who had lost their shelter and means of sustenance due to the flood, the students played a crucial role in the immediate relief efforts. This direct involvement in disaster response not only brought immediate aid to those in need but also served as a powerful learning experience for the students. This hands-on approach to learning about and dealing with social issues fostered a deep sense of empathy, awareness, and understanding among the students. They were sensitized to the realities of disaster management, including the importance of quick response, effective resource distribution, and the need for long-term recovery strategies. Engaging in such activities also contributed to the students' holistic development by enhancing their skills in leadership, teamwork, and critical thinking in realworld scenarios.

Moreover, this initiative underscored the importance of community engagement and the impact individuals can make through collective action. It demonstrated how young people, empowered with knowledge and a willingness to help, can contribute significantly to their communities in times of crisis. Overall, the flood relief effort not only provided immediate assistance to those affected but also nurtured a generation of socially responsible and compassionate individuals, ready to address and contribute to the solution of social issues.