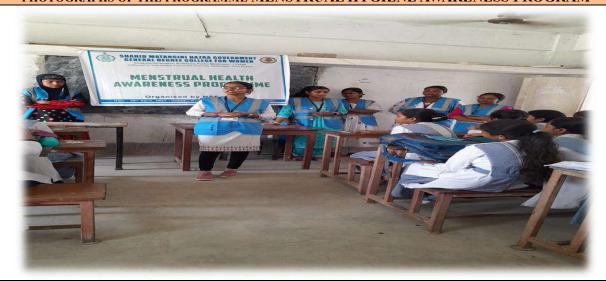

#### PHOTOGRAPHS OF THE PROGRAMME MENSTRUAL HYGIENE AWARENESS PROGRAM

Photograph of Menstrual Hygiene Awareness Program Place: Kulberia Bhimdev Adarsha Vidyapith Date: 28.04.2023

Photograph of Menstrual Hygiene Awareness Program Place: Kulberia Bhimdev Adarsha Vidyapith Date: 28.04.2023

#### Report of the Event

The Menstrual Health Awareness program held on 28th April 2023 at Kulberia Bhimdev Adarsha Vidyapith by the NSS of Shahid Matangini Hazra Government General Degree College for Women, Purba Medinipur, had a profound impact on the community by addressing menstrual health issues and breaking associated taboos. The initiative educated the school girls about menstrual hygiene, the importance of using sanitary products, and maintaining personal health. This activity not only improved health awareness but also empowered women by providing essential knowledge and resources. Participating students were sensitized to gender-specific health issues, enhancing their empathy and understanding of societal challenges, which is crucial for their holistic development. 32 students of the college visited the school to create awareness around menstrual hygiene.