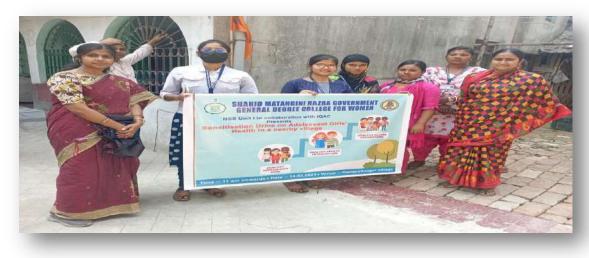

#### PHOTOGRAPHS OF THE PROGRAMME: EXTENSION ACTIVITY ON A SENSITISATION DRIVE ON ADOLESCENT GIRLS' HEALTH

Photograph of Extension Activity on a Sensitisation Drive on Adolescent Girls' Health Date.: 14.03.2023 Place: Ganapatinagar Village

Photograph of Extension Activity on a Sensitisation Drive on Adolescent Girls' Health Place: Ganapatinagar Village

Shahid Matangini Hazra Government General Degree College for Women Cheksrikrishnapur, Kufberia, Mimtouri Tamluk, Purba Medinipur

### **Report of the Event**

The engagement of students with the National Service Scheme (NSS) in discussing adolescent physical and mental health issues in Ganapatinagar village on 14th March 2023 serves as a remarkable example of the profound impact extension activities can have on both students and the community. This initiative not only addressed crucial health concerns relevant to adolescents but also provided a platform for students to contribute meaningfully to their community's well-being while enhancing their own understanding and sensitivity towards complex social issues. For the 29 students involved in the extension activity, this activity contributed to their holistic development by offering them an opportunity to apply their knowledge in real-world settings, develop empathy, and enhance their communication and leadership skills. Engaging directly with community members allowed them to understand the practical challenges and nuances of health education and promotion, thereby broadening their perspectives on public health and social work.