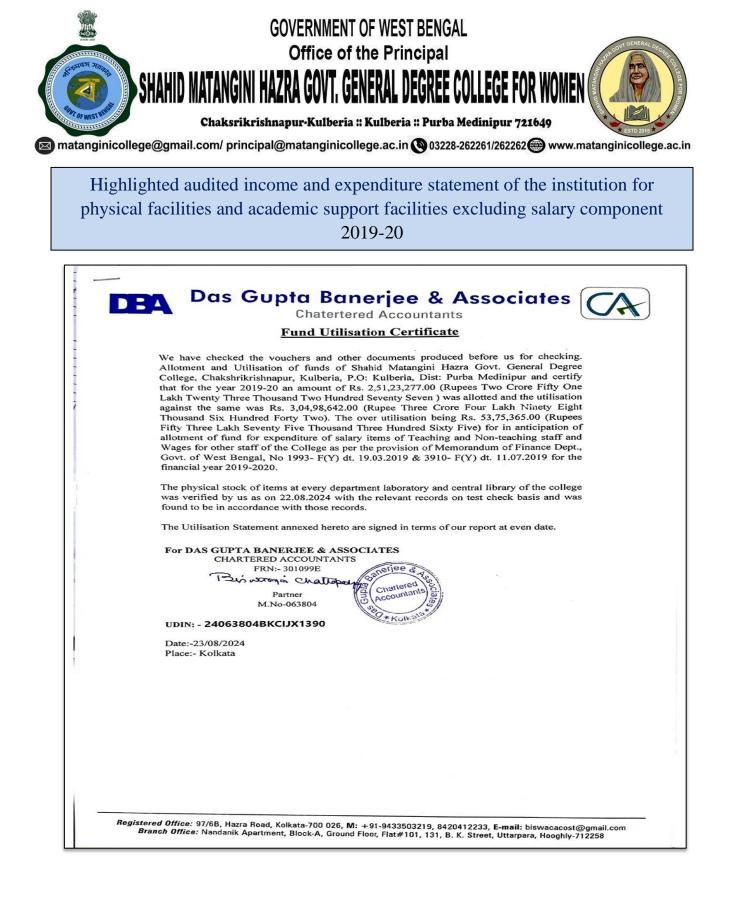

Document Index

Description of the documents

Expenditure incurred on maintenance of infrastructure (physical facilities and academic support facilities) excluding salary component year wise during the last five year